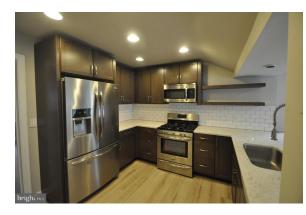

# Recent Home Sale: 11112 VALLEY VIEW AVE - \$290,000

**Remarks** Great investment opportunity. Meticulously maintained & beautifully renovated 2 Br 1 bath home in Kensington now inflicted w termite & structural damage. This was all discovered when the siding was recently removed for replacement. The contractor installed Kingspan Building Wrap & the seller is now selling as-is. Many recent interior upgrades to include Kit, HVAC, HW, Flooring, & bathroom. Walk to Wheaton Metro & mall, dining, shopping, and entertainment. Cash or construction loans only.