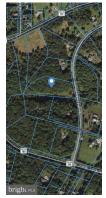

## Recent Home Sale: 13316 MANOR STONE DR - \$550,000

Remarks NEW PRICE August 2020! STEAL THIS lot on a gorgeous, stocked pond on wooded, 5.75 acre lot on prestigious street in Rive Gauche Estates. This prime lot shares ownership of a private, stocked pond with five varieties of fish and home to duck, geese and more! Lot is surrounded by woods and parkland. Choose your own builder or Classic Homes of MD will build a home for you on this lot in the 1,499,900 range based on their Avenel model - other models available. Owner will consider short term financing with substantial downpayment until construction financing is in place. Call for more details! Check tax records sellers paid \$900K for this lot!

## Exterior/Construction Features/Utilities

Lot Desc Secluded, Trees/Wooded, Pond Water Type Well

Address 13316 MANOR STONE DR

City/Town DARNESTOWN

County MONTGOMERY

State MD

Zip Code 20874

MLS# MDMC685214

DOM-Prop 376

Lot Size 250,470

**Ownership** Fee Simple

Sewer Perc Approved Septic

| Tax/Legal Information          |                                  |                   |  |
|--------------------------------|----------------------------------|-------------------|--|
| Tax ID # <u>160602060334</u>   | Legal Subdiv RIVE GAUCHE ESTATES | Foreclosure No    |  |
| Tax Year 2020                  | County Tax \$3,407               | REO/Bank Owned No |  |
| Tax Assessment Value \$309,000 | Lot 7                            |                   |  |
| Total Taxes \$3,407            | Short Sale No                    |                   |  |