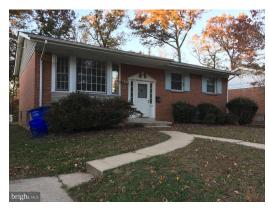

# Recent Home Sale: 629 NORTHWOOD TERRACE - \$396,550

**Remarks** Nice house located in the quiet neighborhood, house faces all of trees, open and good view of the back yard. Master bedroom with a full bath, all hardwood floor on the first floor. Finished basement with several large rooms and a full bath, an additional space for food prepare also. This property is very useful, it is a place for your relax also. Sale for as is.

### **Basic Information**

Address 629 NORTHWOOD TERRACE

City/Town SILVER SPRING

State MD Zip Code 20902

County MONTGOMERY

Type Detached

MLS# MDMC102424
Ownership Fee Simple

Style Bi-level

#### **Exterior/Construction Features/Utilities**

Exterior Brick, Vinyl Siding

Sewer Public Septic

Water Type Public Heating Forced Air

Cooling Central A/C
Parking Concrete Driveway