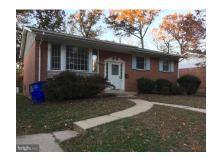

# Recent Home Sale: 629 NORTHWOOD TERRACE - \$396,550

**Remarks** Nice house located in the quiet neighborhood, house faces all of trees, open and good view of the back yard. Master bedroom with a full bath, all hardwood floor on the first floor. Finished basement with several large rooms and a full bath, an additional space for food prepare also. This property is very useful, it is a place for your relax also. Sale for as is.

### **Basic Information**

Address 629 NORTHWOOD TERRACE

City/Town SILVER SPRING

State MD Zip Code 20902

County MONTGOMERY

Type Detached

MLS# MDMC102424
Ownership Fee Simple

Style Bi-level

#### **Exterior/Construction Features/Utilities**

Exterior Brick, Vinyl Siding

Sewer Public Septic

Water Type Public Heating Forced Air

Cooling Central A/C
Parking Concrete Driveway