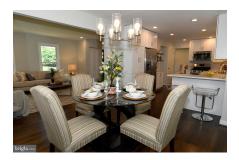

## Recent Home Sale: 11611 KEMP MILL RD - \$602,000

**Remarks** MOTIVATED SELLER! LOOKING FOR BEST OFFER BY 9/30/19. STUNNING complete renovation in sought after Kemp Mill Estates, EVERYTHING NEW AND SPARKLING! Beautiful, professionally remodeled home. Open and bright floor plan. New and redesigned kitchen, all new appliances, all new bathrooms, hardwood floors, too many upgrades to list them all. HUGE private backyard.

Basement Connecting Stairway, Full,

Improved, Interior Access

| Tax/Legal Information                                                                                                              |                                                                                                                                                                                                                                                                                                 |                                                                                                                                                                                                                                                                                |  |
|------------------------------------------------------------------------------------------------------------------------------------|-------------------------------------------------------------------------------------------------------------------------------------------------------------------------------------------------------------------------------------------------------------------------------------------------|--------------------------------------------------------------------------------------------------------------------------------------------------------------------------------------------------------------------------------------------------------------------------------|--|
| Tax ID # 161301323294<br>Tax Year 2019<br>Tax Assessment Value \$379,767                                                           | Total Taxes \$4,914<br>Legal Subdiv KEMP MILL ESTATES<br>County Tax \$4,394                                                                                                                                                                                                                     | Short Sale No<br>Foreclosure No<br>REO/Bank Owned No                                                                                                                                                                                                                           |  |
| Interior Features/Amenities                                                                                                        |                                                                                                                                                                                                                                                                                                 |                                                                                                                                                                                                                                                                                |  |
| <b>Appliances</b> Dishwasher, Cooktop, Disposal,<br>Dryer, Microwave, Oven/Range - Gas, Range<br>Hood, Refrigerator, Stove, Washer | Int. Style Attic, Breakfast Area, Combination<br>Dining/Living, Combination Kitchen/Dining,<br>Combination Kitchen/Living, Dining Area,<br>Family Room Off Kitchen, Floor Plan - Open,<br>Primary Bath(s), Recessed Lighting, Upgraded<br>Countertops, Walk-in Closet(s), Wood Floors,<br>Other | Doors Six Panel, Insulated<br>Windows Double Pane, Insulated<br>Wall/Ceiling Dry Wall<br>Security Main Entrance Lock, Carbon<br>Monoxide Detector(s), Smoke Detector<br>Fireplaces 1<br>TV/Cable Cable TV Available, DSL Available,<br>Fiber Optics Available, Phone Available |  |