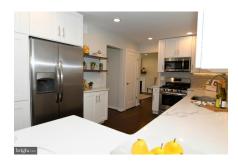

## Recent Home Sale: 11611 KEMP MILL RD - \$602,000

**Remarks** MOTIVATED SELLER! LOOKING FOR BEST OFFER BY 9/30/19. STUNNING complete renovation in sought after Kemp Mill Estates, EVERYTHING NEW AND SPARKLING! Beautiful, professionally remodeled home. Open and bright floor plan. New and redesigned kitchen, all new appliances, all new bathrooms, hardwood floors, too many upgrades to list them all. HUGE private backyard.

Basement Connecting Stairway, Full,

Improved, Interior Access

| Tax/Legal Information                                                                                                              |                                                                                                                                                                                                                                                                                                 |                                                                                                                                                                                                                                                                                |  |
|------------------------------------------------------------------------------------------------------------------------------------|-------------------------------------------------------------------------------------------------------------------------------------------------------------------------------------------------------------------------------------------------------------------------------------------------|--------------------------------------------------------------------------------------------------------------------------------------------------------------------------------------------------------------------------------------------------------------------------------|--|
| Tax ID # 161301323294<br>Tax Year 2019<br>Tax Assessment Value \$379,767                                                           | Total Taxes \$4,914<br>Legal Subdiv KEMP MILL ESTATES<br>County Tax \$4,394                                                                                                                                                                                                                     | Short Sale No<br>Foreclosure No<br>REO/Bank Owned No                                                                                                                                                                                                                           |  |
| Interior Features/Amenities                                                                                                        |                                                                                                                                                                                                                                                                                                 |                                                                                                                                                                                                                                                                                |  |
| <b>Appliances</b> Dishwasher, Cooktop, Disposal,<br>Dryer, Microwave, Oven/Range - Gas, Range<br>Hood, Refrigerator, Stove, Washer | Int. Style Attic, Breakfast Area, Combination<br>Dining/Living, Combination Kitchen/Dining,<br>Combination Kitchen/Living, Dining Area,<br>Family Room Off Kitchen, Floor Plan - Open,<br>Primary Bath(s), Recessed Lighting, Upgraded<br>Countertops, Walk-in Closet(s), Wood Floors,<br>Other | Doors Six Panel, Insulated<br>Windows Double Pane, Insulated<br>Wall/Ceiling Dry Wall<br>Security Main Entrance Lock, Carbon<br>Monoxide Detector(s), Smoke Detector<br>Fireplaces 1<br>TV/Cable Cable TV Available, DSL Available,<br>Fiber Optics Available, Phone Available |  |