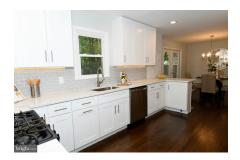

## Recent Home Sale: 11611 KEMP MILL RD - \$602,000

**Remarks** MOTIVATED SELLER! LOOKING FOR BEST OFFER BY 9/30/19. STUNNING complete renovation in sought after Kemp Mill Estates, EVERYTHING NEW AND SPARKLING! Beautiful, professionally remodeled home. Open and bright floor plan. New and redesigned kitchen, all new appliances, all new bathrooms, hardwood floors, too many upgrades to list them all. HUGE private backyard.

Basement Connecting Stairway, Full,

Improved, Interior Access

| Tax/Legal Information                                                                                                              |                                                                                                                                                                                                                                                                                                 |                                                                                                                                                                                                                                                                                |  |
|------------------------------------------------------------------------------------------------------------------------------------|-------------------------------------------------------------------------------------------------------------------------------------------------------------------------------------------------------------------------------------------------------------------------------------------------|--------------------------------------------------------------------------------------------------------------------------------------------------------------------------------------------------------------------------------------------------------------------------------|--|
| Tax ID # 161301323294<br>Tax Year 2019<br>Tax Assessment Value \$379,767                                                           | Total Taxes \$4,914<br>Legal Subdiv KEMP MILL ESTATES<br>County Tax \$4,394                                                                                                                                                                                                                     | Short Sale No<br>Foreclosure No<br>REO/Bank Owned No                                                                                                                                                                                                                           |  |
| Interior Features/Amenities                                                                                                        |                                                                                                                                                                                                                                                                                                 |                                                                                                                                                                                                                                                                                |  |
| <b>Appliances</b> Dishwasher, Cooktop, Disposal,<br>Dryer, Microwave, Oven/Range - Gas, Range<br>Hood, Refrigerator, Stove, Washer | Int. Style Attic, Breakfast Area, Combination<br>Dining/Living, Combination Kitchen/Dining,<br>Combination Kitchen/Living, Dining Area,<br>Family Room Off Kitchen, Floor Plan - Open,<br>Primary Bath(s), Recessed Lighting, Upgraded<br>Countertops, Walk-in Closet(s), Wood Floors,<br>Other | Doors Six Panel, Insulated<br>Windows Double Pane, Insulated<br>Wall/Ceiling Dry Wall<br>Security Main Entrance Lock, Carbon<br>Monoxide Detector(s), Smoke Detector<br>Fireplaces 1<br>TV/Cable Cable TV Available, DSL Available,<br>Fiber Optics Available, Phone Available |  |