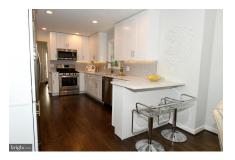

## Recent Home Sale: 11611 KEMP MILL RD - \$602,000

**Remarks** MOTIVATED SELLER! LOOKING FOR BEST OFFER BY 9/30/19. STUNNING complete renovation in sought after Kemp Mill Estates, EVERYTHING NEW AND SPARKLING! Beautiful, professionally remodeled home. Open and bright floor plan. New and redesigned kitchen, all new appliances, all new bathrooms, hardwood floors, too many upgrades to list them all. HUGE private backyard.

Basement Connecting Stairway, Full,

Improved, Interior Access

| Tax/Legal Information                                                                                                              |                                                                                                                                                                                                                                                                                                 |                                                                                                                                                                                                                                                                                |  |
|------------------------------------------------------------------------------------------------------------------------------------|-------------------------------------------------------------------------------------------------------------------------------------------------------------------------------------------------------------------------------------------------------------------------------------------------|--------------------------------------------------------------------------------------------------------------------------------------------------------------------------------------------------------------------------------------------------------------------------------|--|
| Tax ID # 161301323294<br>Tax Year 2019<br>Tax Assessment Value \$379,767                                                           | Total Taxes \$4,914<br>Legal Subdiv KEMP MILL ESTATES<br>County Tax \$4,394                                                                                                                                                                                                                     | Short Sale No<br>Foreclosure No<br>REO/Bank Owned No                                                                                                                                                                                                                           |  |
| Interior Features/Amenities                                                                                                        |                                                                                                                                                                                                                                                                                                 |                                                                                                                                                                                                                                                                                |  |
| <b>Appliances</b> Dishwasher, Cooktop, Disposal,<br>Dryer, Microwave, Oven/Range - Gas, Range<br>Hood, Refrigerator, Stove, Washer | Int. Style Attic, Breakfast Area, Combination<br>Dining/Living, Combination Kitchen/Dining,<br>Combination Kitchen/Living, Dining Area,<br>Family Room Off Kitchen, Floor Plan - Open,<br>Primary Bath(s), Recessed Lighting, Upgraded<br>Countertops, Walk-in Closet(s), Wood Floors,<br>Other | Doors Six Panel, Insulated<br>Windows Double Pane, Insulated<br>Wall/Ceiling Dry Wall<br>Security Main Entrance Lock, Carbon<br>Monoxide Detector(s), Smoke Detector<br>Fireplaces 1<br>TV/Cable Cable TV Available, DSL Available,<br>Fiber Optics Available, Phone Available |  |