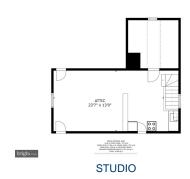

## Remarks

| Rooms      | Total |
|------------|-------|
| Bedrooms   |       |
| Full Baths |       |
| Half Baths |       |