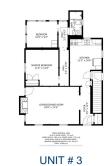

## Remarks

| Rooms      | Total |
|------------|-------|
| Bedrooms   |       |
| Full Baths |       |
| Half Baths |       |